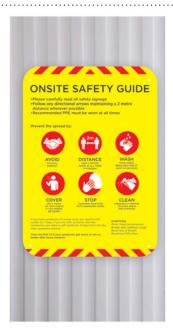

rs
- Hygiene signs
- One Way Systems
- Directional maps for large terminals'

We can design brand any graphics to existing brand guidelines if required.









## STAYING SAFE > DISTANCING KITS

Floor & Wall Graphics > 420mm Large > 160mm Small

















Directional Markers >



650mm x 260mm



700mm x 260mm

### Small Safety Labels >







Site Safety Sign



160mm x 120mm

Distancing Markers >



1400mm x 70mm





1400mm x 70mm

DECALS CAN BE ADAPTED TO COMPANY BRAND COLOURS





## STAYING SAFE > DISTANCING KITS

#### Modular Hardware



DISPLAY BOARDS



PARTITION BANNERS 1000mm x 2000mm





2000mm x 2000mm



2000mm x 3000mm



BANNERS



ENTRANCE CONTROL



OUTDOOR PVC BANNER



SECURITY BANNERS



RETRACTABLE BARRIER SYSTEMS





## **STAYING SAFE > SIGNS AND MAPS**









## STAYING SAFE > FACE SHIELDS

Face shield personal protective equipment are used by many workers for protection of the facial area (e.g. Industrial, medical, Food) and protect (eyes, nose, mouth) from any harmful matter. During the COVID19 crisis wearing a visor could help further prevent the spread of the virus.

For key workers; it could well become mandatory to wear these in the coming months.

Our masks are a durable product that can be used for **Industrial**, **Medical**, **Retail**, **Security**, **Personal Application** and can be customized with a company logo.



CAN BE ADAPTED TO COMPANY BRANDING









Contact us on 01902 798 700 to discuss your COVID-19 safety requirements today, to help make a difference www.lionfpg.co.uk



STAYSAFE TO SUPPORT THE NHS