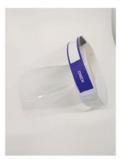

## STAYING SAFE > FACE SHIELDS

Face shield personal protective equipment are used by many workers for protection of the facial area (e.g. Industrial, medical, Food) and protect (eyes, nose, mouth) from any harmful matter. During the COVID19 crisis wearing a visor could help further prevent the spread of the virus.

For key workers; it could well become mandatory to wear these in the coming months.

Our masks are a durable product that can be used for **Industrial**, **Medical**, **Retail**, **Security**, **Personal Application** and can be customized with a company logo.

CAN BE ADAPTED TO COMPANY BRANDING

Contact us on 01902 798 700 to discuss your COVID-19 safety requirements today, to help make a difference www.lionfpg.co.uk

STAYSAFE TO SUPPORT THE NHS