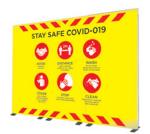

#### Modular Hardware

DISPLAY BOARDS

PARTITION BANNERS 1000mm x 2000mm

2000mm x 2000mm

2000mm x 3000mm

BANNERS

ENTRANCE CONTROL

OUTDOOR PVC BANNER