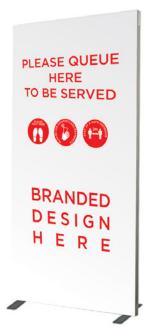

## STAYING SAFE > DISTANCING KITS

#### Modular Hardware

DISPLAY BOARDS

PARTITION BANNERS 1000mm x 2000mm

2000mm x 2000mm

2000mm x 3000mm

BANNERS

ENTRANCE CONTROL

OUTDOOR PVC BANNER