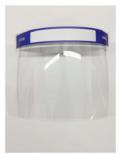

## STAYING SAFE > FACE SHIELDS

Face shield personal protective equipment are used by many workers for protection of the facial area (e.g. Industrial, medical, Food) and protect (eyes, nose, mouth) from any harmful matter. During the COVID19 crisis wearing a visor could help further prevent the spread of the virus.

For key workers; it could well become mandatory to wear these in the coming months.

Our masks are a durable product that can be used for **Industrial**, **Medical**, **Retail**, **Security**, **Personal Application** and can be customized with a company logo.

CAN BE ADAPTED TO COMPANY BRANDING

Contact us on 01902 798 700 to discuss your COVID-19 safety requirements today, to help make a difference www.lionfpg.co.uk

STAYSAFE TO SUPPORT THE NHS