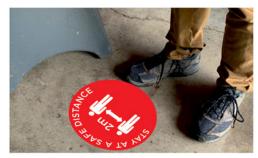

## STAYING SAFE > DISTANCING KITS

Floor & Wall Graphics > 420mm Large > 160mm Small

Directional Markers >

650mm x 260mm

700mm x 260mm

### Small Safety Labels >

Site Safety Sign

160mm x 120mm

Distancing Markers >

1400mm x 70mm

1400mm x 70mm

DECALS CAN BE ADAPTED TO COMPANY BRAND COLOURS