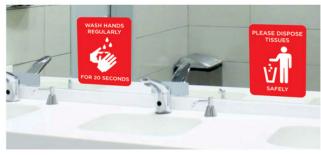

### Small Safety Labels >

Site Safety Sign

160mm x 120mm

Distancing Markers >

1400mm x 70mm

1400mm x 70mm

DECALS CAN BE ADAPTED TO COMPANY BRAND COLOURS