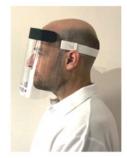

## STAYING SAFE > FACE SHIELDS

Face shield personal protective equipment are used by many workers for protection of the facial area (e.g. Industrial, medical, Food) and protect (eyes, nose, mouth) from any harmful matter. During the COVID19 crisis wearing a visor could help further prevent the spread of the virus.

For key workers; it could well become mandatory to wear these in the coming months.

Our masks are a durable product that can be used for **Industrial**, **Medical**, **Retail**, **Security**, **Personal Application** and can be customized with a company logo.