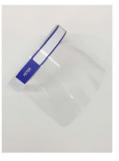

## STAYING SAFE > FACE SHIELDS

Face shield personal protective equipment are used by many workers for protection of the facial area (e.g. Industrial, medical, Food) and protect (eyes, nose, mouth) from any harmful matter. During the COVID19 crisis wearing a visor could help further prevent the spread of the virus.

For key workers; it could well become mandatory to wear these in the coming months.

Our masks are a durable product that can be used for **Industrial**, **Medical**, **Retail**, **Security**, **Personal Application** and can be customized with a company logo.

CAN BE ADAPTED TO COMPANY BRANDING

Contact us on 01902 798 700 to discuss your COVID-19 safety requirements today, to help make a difference www.lionfpg.co.uk

STAYSAFE TO SUPPORT THE NHS