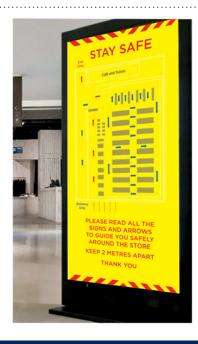

kers
- Hygiene signs
- One Way Systems
- Directional maps for large terminals'

We can design brand any graphics to existing brand guidelines if required.









## STAYING SAFE > DISTANCING KITS

Floor & Wall Graphics > 420mm Large > 160mm Small

















Directional Markers >



650mm x 260mm



700mm x 260mm

### Small Safety Labels >







Site Safety Sign



160mm x 120mm

Distancing Markers >



1400mm x 70mm





1400mm x 70mm

DECALS CAN BE ADAPTED TO COMPANY BRAND COLOURS





## STAYING SAFE > DISTANCING KITS

#### Modular Hardware



DISPLAY BOARDS



PARTITION BANNERS 1000mm x 2000mm





2000mm x 2000mm



2000mm x 3000mm



BANNERS



ENTRANCE CONTROL



OUTDOOR PVC BANNER



SECURITY BANNERS



RETRACTABLE BARRIER SYSTEMS





## **STAYING SAFE > SIGNS AND MAPS**









## STAYING SAFE > FACE SHIELDS

Face shield personal protective equipment are used by many workers for protection of the facial area (e.g. Industrial, medical, Food) and protect (eyes, nose, mouth) from any harmful matter. During the COVID19 crisis wearing a visor could help further prevent the spread of the virus.

For key workers; it could well become mandatory to wear these in the coming months.

Our masks are a durable product that can be used for **Industrial**, **Medical**, **Retail**, **Security**, **Personal Application** and can be customized with a company logo.



CAN BE ADAPTED TO COMPANY BRANDING









Contact us on 01902 798 700 to discuss your COVID-19 safety requirements today, to help make a difference www.lionfpg.co.uk



STAYSAFE TO SUPPORT THE NHS