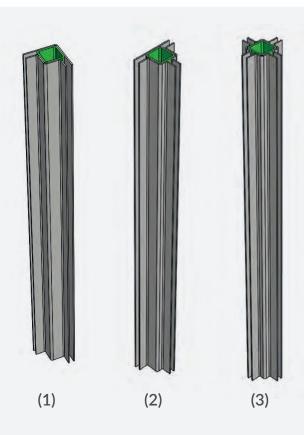

1) Corner Assembly H 500mm x L 50mm x W 50mm

**2) T-Section Assembly** H500mm x L 50mm x W 50mm

**3) 4-Way Assembly** H 500mm x L 55mm x W 55mm

For further information please contact Lion FPG on 01902 798700 or email sales@lionfpg.co.uk