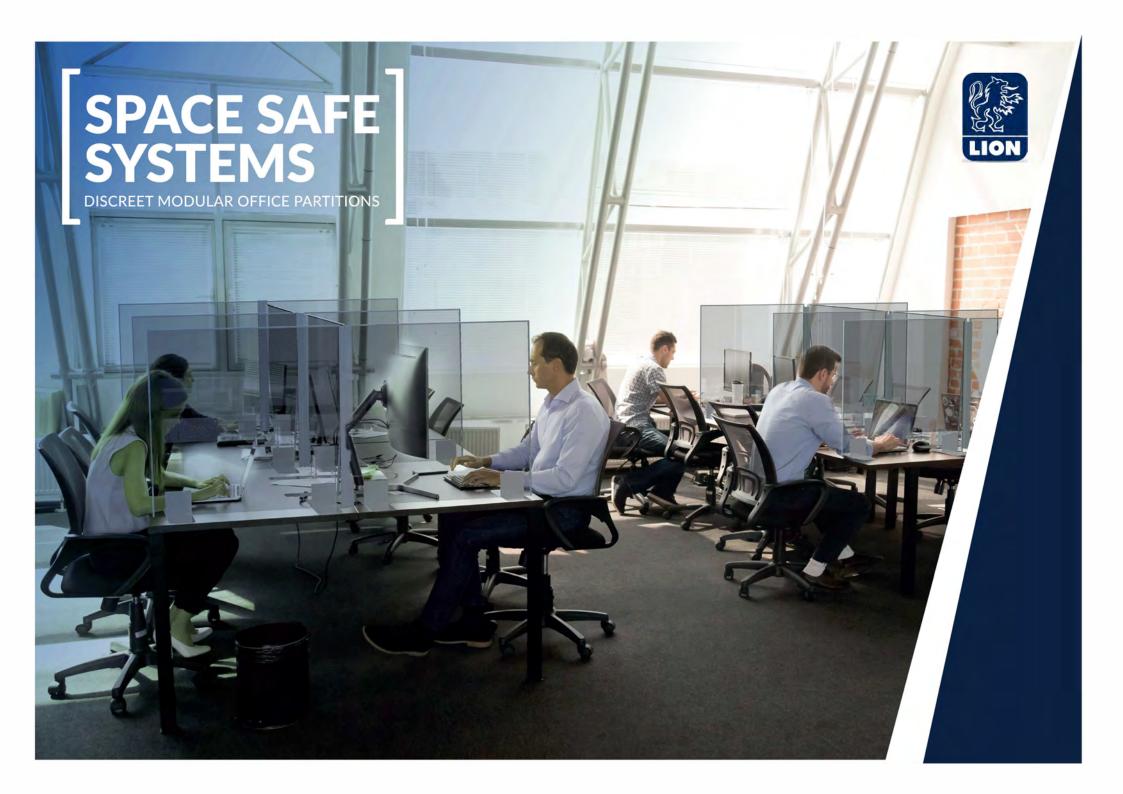

Staff returning to the office?

With the need for some of us to start to return to work but still remain safe then this modular system can create safer working spaces for every office or work situation. It comes in a range of modular options, including freestanding, fixed or a clamp system.

Each system can be modified to fit your specific office configuration and includes a full site 'safe distance' consultation and fitting. All the panels come in easy to clean clear acrylic and using stainless steel bases to help with the battle against germs and viruses. There is also the option to brand up the panels or add additional graphics for messaging.

## **Key features include:**

- Protect your team with our bespoke, easy-to-clean
   Premium Desk Screen.
- Made from 5mm Clear Acrylic with Stainless Steel feet & can be plain or printed / branded.
- Ideal for your office environment, easily installed without drilling.
- Our team are available to provide a site survey to ensure complete harmony with your office layout & **full installation service** is also available.