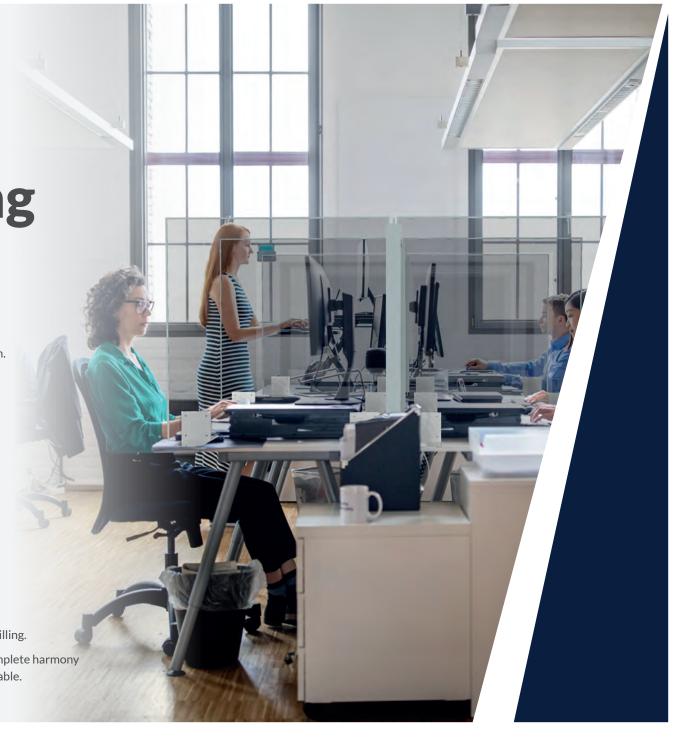

Staff returning to the office?

With the need for some of us to start to return to work but still remain safe then this modular system can create safer working spaces for every office or work situation. It comes in a range of modular options, including freestanding, fixed or a clamp system.

Each system can be modified to fit your specific office configuration and includes a full site 'safe distance' consultation and fitting. All the panels come in easy to clean clear acrylic and using stainless steel bases to help with the battle against germs and viruses. There is also the option to brand up the panels or add additional graphics for messaging.

## **Key features include:**

- Protect your team with our bespoke, easy-to-clean
   Premium Desk Screen.
- Made from 5mm Clear Acrylic with Stainless Steel feet & can be plain or printed / branded.
- Ideal for your office environment, easily installed without drilling.
- Our team are available to provide a site survey to ensure complete harmony with your office layout & **full installation service** is also available.