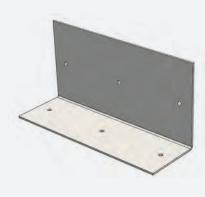

## **Fittings**

Bespoke Acrylic Screens
We can cut to any size and shape and size

Free-standing Foot
H 200mm x L 300mm x W 100mm

Fixed Foot
H 200mm x L 300mm x W 100mm

G-Clamp Assembly
H 300mm x L 50mm x W 40mm