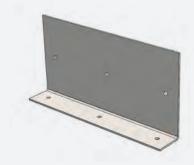

## **Fittings**

Bespoke Acrylic Screens
We can cut to any size and shape and size

Free-standing Foot
H 200mm x L 300mm x W 100mm

Fixed Foot
H 200mm x L 300mm x W 100mm

G-Clamp Assembly
H 300mm x L 50mm x W 40mm